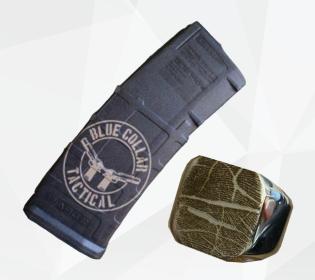

### MARK ON THESE MATERIALS

- > Stainless Steel
- > Aluminium
- > Anodized Aluminium
- > ABS
- > Acrylic\*
- > Brick
- > Polycarbonate\*
- > Brass
- > Carbon Fiber

- > Cobalt Chrome Steel
- > Granite
- > Gold
- > Polyamide
- > Platinum
- > Silver
- > Titanium
- > Copper
- → Many More!