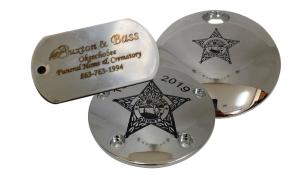

### MARK ON THESE MATERIALS

- > Stainless Steel
- > Aluminium
- > Anodized Aluminium
- > ABS
- > Acrylic\*
- > Brick
- > Polycarbonate\*
- > Brass
- > Carbon Fiber

- > Cobalt Chrome Steel
- > Granite
- > Gold
- > Polyamide
- > Platinum
- > Silver
- > Titanium
- > Copper
- → Many More!