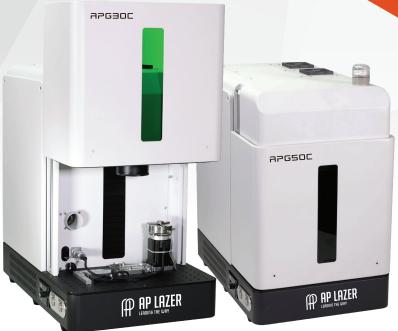

## APG30C/50C

Our 30 and 50 watt galvo fiber markers are designed to be the premier high speed marking solution for small to medium sized metal and plastic products.

#### AP Machines Include:

The APG30C and APG50C come with a laptop, a rotary tool, technical phone support (M-F, 8-5 PM EST) and 4 hours of virtual training. All machines are covered by our 3-year machine and parts warranty. At this time, parts are not stocked. Replacement parts will be ordered as needed.