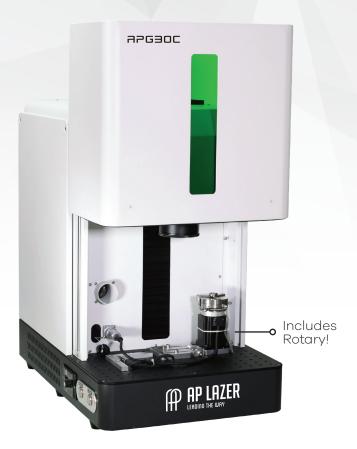

## APG30C/50C

Our 30 and 50 watt galvo fiber markers are designed to be the premier high speed marking solution for small to medium sized metal and plastic products.

#### AP Machines Include:

The APG30C and APG50C come with a laptop, a rotary tool, technical phone support (M-F, 8-5 PM EST) and 4 hours of virtual training. All machines are covered by our 3-year machine and parts warranty. At this time, parts are not stocked. Replacement parts will be ordered as needed.